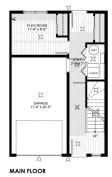

## \$429,900 INC.GST

THE ASPEN 1201-388 PIPELINE RD





€ → 1457 SQFT





## **FEATURES**

- · Quick Possession
- Kitchen Appliances
- Window Treatments
- Air Conditioning
- Attached Garage w/ Remote
- Plus: Exterior Stall

## DESIGN FINISHES

- 'Satin Sleet' Thermofoil Cabinetry (throughout)
- 'Satin Starless' Thermofoil Island
- 'Everest White' Quartz Countertops throughout Kitchen
- 'Wentworth White' Dulux Lifemaster Paint in throughout
- 'Blue Shades of Blinds' Ceratec Kitchen Backsplash
- 'Frosted Grey' Impact Luxury Vinyl Plank
- 'Twilight' Short n Sweet Carpet



SECOND FLOOR



## ANITA SHARMA TURNER

RE/MAX Associates 204-989-9000 anita@anitasharmaturner.com



A QUALICO Company