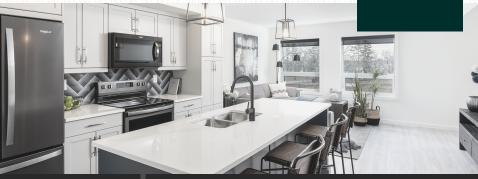

## \$429,900 INC.GST

THE ASPEN 1201-388 PIPELINE RD

€ → 1457 SQFT

## DESIGN FINISHES

- 'Satin Sleet' Thermofoil Cabinetry (throughout)
- 'Satin Starless' Thermofoil Island
- 'Everest White' Quartz Countertops throughout Kitchen
- 'Wentworth White' Dulux Lifemaster Paint in throughout
- 'Blue Shades of Blinds' Ceratec Kitchen Backsplash
- 'Frosted Grey' Impact Luxury Vinyl Plank
- 'Twilight' Short n Sweet Carpet