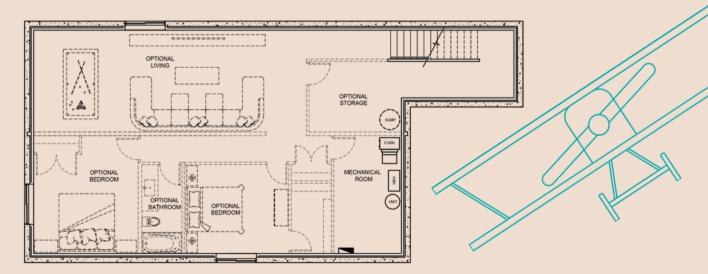

## THE AVIATOR

# THE BUNGALOWS AT HARBOUR LANDING

## 1,590 SQ. FT

3 Bed | 2 Bath

### **FEATURES:**

Laundry Room
Primary Ensuite & Walk-In Closet
Attached Double Garage
12'x8' Concrete Patio
Finished Basement Option





#### LOWER LEVEL - OPTIONAL DEVELOPMENT



### THEBUNGALOWSREGINA.CA

<sup>\*</sup>The developer reserves the right to change plans, specifications, features, materials, and dimensions without notice in its sole discretion. All renderings, colour schemes, floor plans, maps and displays are artists' conceptions and for illustration purposes only. See sales representative for full details. E&OE.