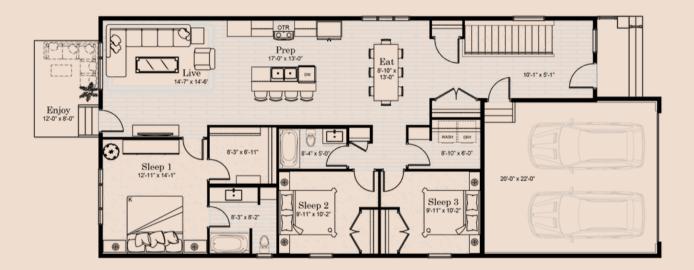

## THE AVIATOR

# THE BUNGALOWS AT HARBOUR LANDING

## 1,590 SQ. FT

3 Bed | 2 Bath

### **FEATURES:**

Laundry Room
Primary Ensuite & Walk-In Closet
Attached Double Garage
12'x8' Concrete Patio
Finished Basement Option