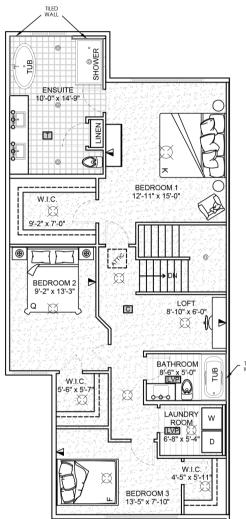

## 151 Grey Heron Drive

1808 SF | 3 Bed | 2.5 Bath

#### Second Level

# Features

- Walk-out basement with wetland views
- Double attached garage & covered entrance
- Large primary bedroom with sloped ceiling, large walk-in closet and tiled ensuite
- Private balcony off the kitchen
- Concrete patio with privacy panel
- Convenient amenity rich location
- Maintenance-free living
- Summer 2023 Possession