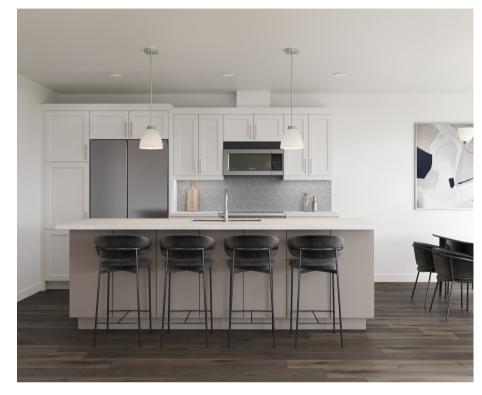

#### Main Level

# Features

- Walk-out basement with wetland views
- Double attached garage & covered entrance
- Large primary bedroom with sloped ceiling, large walk-in closet and tiled ensuite
- Private balcony off the kitchen
- Concrete patio with privacy panel
- Convenient amenity rich location
- Maintenance-free living
- Summer 2023 Possession