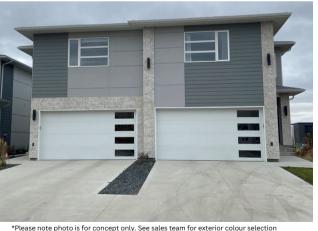

## Design Selection

- Cabinets: Kitchen Craft Conventry Thermofoil in 'Satin White'
- Kitchen Island Cabinets: Kitchen Craft Coventry Thermofoil in 'Satin Cosmo'
- Countertops: GS Quartz in 'Maple White'
- Kitchen Backsplash: Ames Zellige Hexa Series | 4"X 5" in 'Grey' ZEHGRH45
- Kitchen Hardware: Contemporary Metal Pull in 'Brushed Nickel' BP873160195
- Flooring: Toryls Luxury Vinyl Plank Rigidwood Firm Premier in 'Arbour'
- Carpet: Shaw Shake it up in 'Ornamental Gate' 00122
- Paint: Dulux DLX1001-1 Delicate White in a Matte Finish
- Primary Ensuite & 2nd Level Bathtub Tile: Ames Denmark Series | 12 x 24 in 'Pale Grey' DMPG1224P 'Polished'; Installed in a Horizontal Brick Pattern; Grout: Custom #642 Ash
- Plus: Central Air Conditioning
- Exterior Colour: Grey Slate