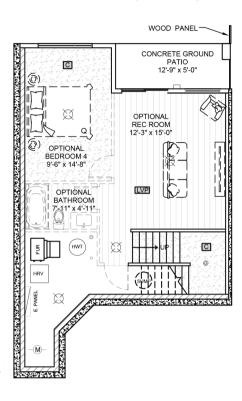

## 151 Grey Heron Drive

1808 SF | 3 Bed | 2.5 Bath

#### Lower Level (Optional Development)

# Features

- Walk-out basement with wetland views
- Double attached garage & covered entrance
- Large primary bedroom with sloped ceiling, large walk-in closet and tiled ensuite
- Private balcony off the kitchen
- Concrete patio with privacy panel
- Convenient amenity rich location
- Maintenance-free living
- Summer 2023 Possession