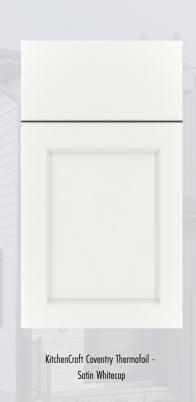

### Design Package 2

KitchenCraft Coventry Thermofoil -Satin Cosmo

Granite Mountain Quartz - Winter (Kitchen Counters)

Backsplash: Ceretec - Jersey Glossy Grey Custom Grout: 546 Cape Gray (Upgrade)

Carpet: Shake It Up Dolphin