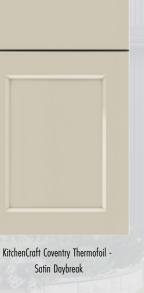

### Design Package 2

KitchenCraft Coventry Thermofoil -Satin Cosmo

Granite Mountain Quartz - Winter (Kitchen Counters)

Backsplash: Ceretec - Jersey Glossy Grey Custom Grout: 546 Cape Gray (Upgrade)

Carpet: Shake It Up Dolphin