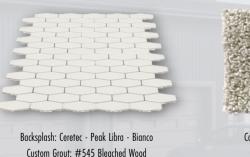

### Design Package 2

KitchenCraft Coventry Thermofoil -Satin Cosmo

Granite Mountain Quartz - Winter (Kitchen Counters)

Backsplash: Ceretec - Jersey Glossy Grey Custom Grout: 546 Cape Gray (Upgrade)

Carpet: Shake It Up Dolphin